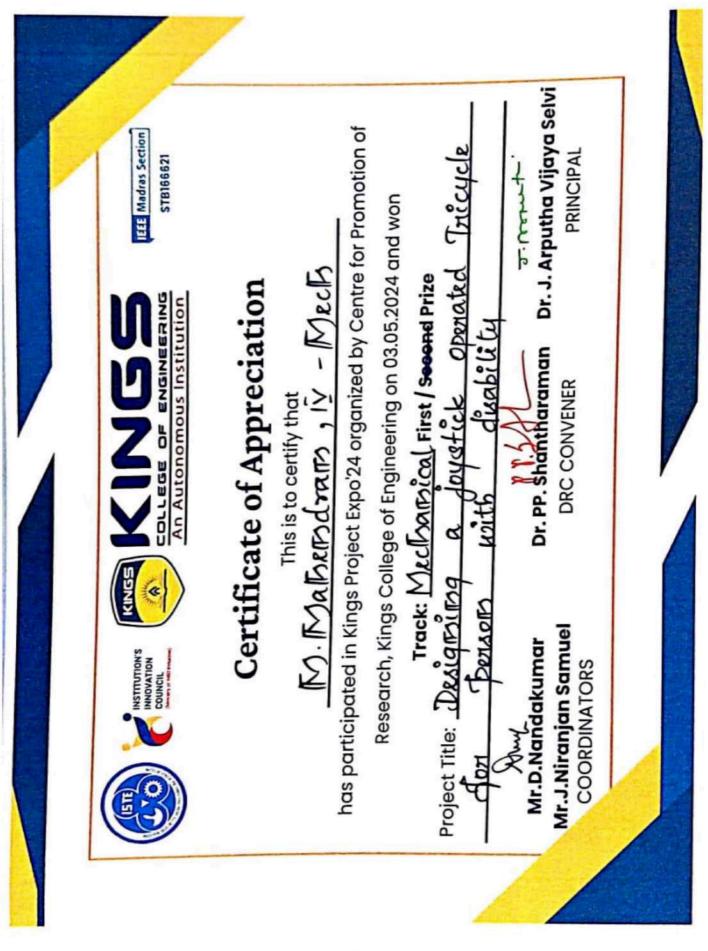

# Grants for research projects sponsored by government/non-government sources such as industry, corporate houses, international bodies, endowment, chairs in the institution during the year 2023-24

| SI.<br>No. | Department                                      | Nature of<br>award                       | Name of awarding<br>agency                           | Amount<br>In Rs. | Page<br>No. |
|------------|-------------------------------------------------|------------------------------------------|------------------------------------------------------|------------------|-------------|
| 1          | Computer<br>Science and<br>Engineering          | PIC-TNSCST                               | TNSCST-PIC-IPCU<br>Establishment                     | 25,000.00        | 2           |
| 2          | Mechanical<br>Engineering                       | Naan<br>Muthalvan -<br>Project<br>Scheme | Niral Thiruvizha 2024 –<br>TNSDC, Anna University.   | 10,000.00        | 6           |
| 3          | Electrical and<br>Electronics<br>Engineering    | Naan<br>Muthalvan -<br>Project<br>Scheme | Niral Thiruvizha 2024 –<br>TNSDC, Anna University.   | 10,000.00        | 23          |
| 4          | Electronics and<br>Communication<br>Engineering | Student<br>Project<br>Scheme             | Tamil Nadu State Council<br>for Science & Technology | 7,500.00         | 39          |
| 5          | Electrical and<br>Electronics<br>Engineering    | Student<br>Project<br>Scheme             | Tamil Nadu State Council<br>for Science & Technology | 7,500.00         | 44          |
| 6          | Mechanical<br>Engineering                       | Student<br>Project<br>Scheme             | Tamil Nadu State Council<br>for Science & Technology | 5,500.00         | 54          |
| 7          | Centre for<br>Promotion of<br>Research          | IEEE Madras<br>Section                   | IEEE Madras Section                                  | 5,000.00         | 62          |