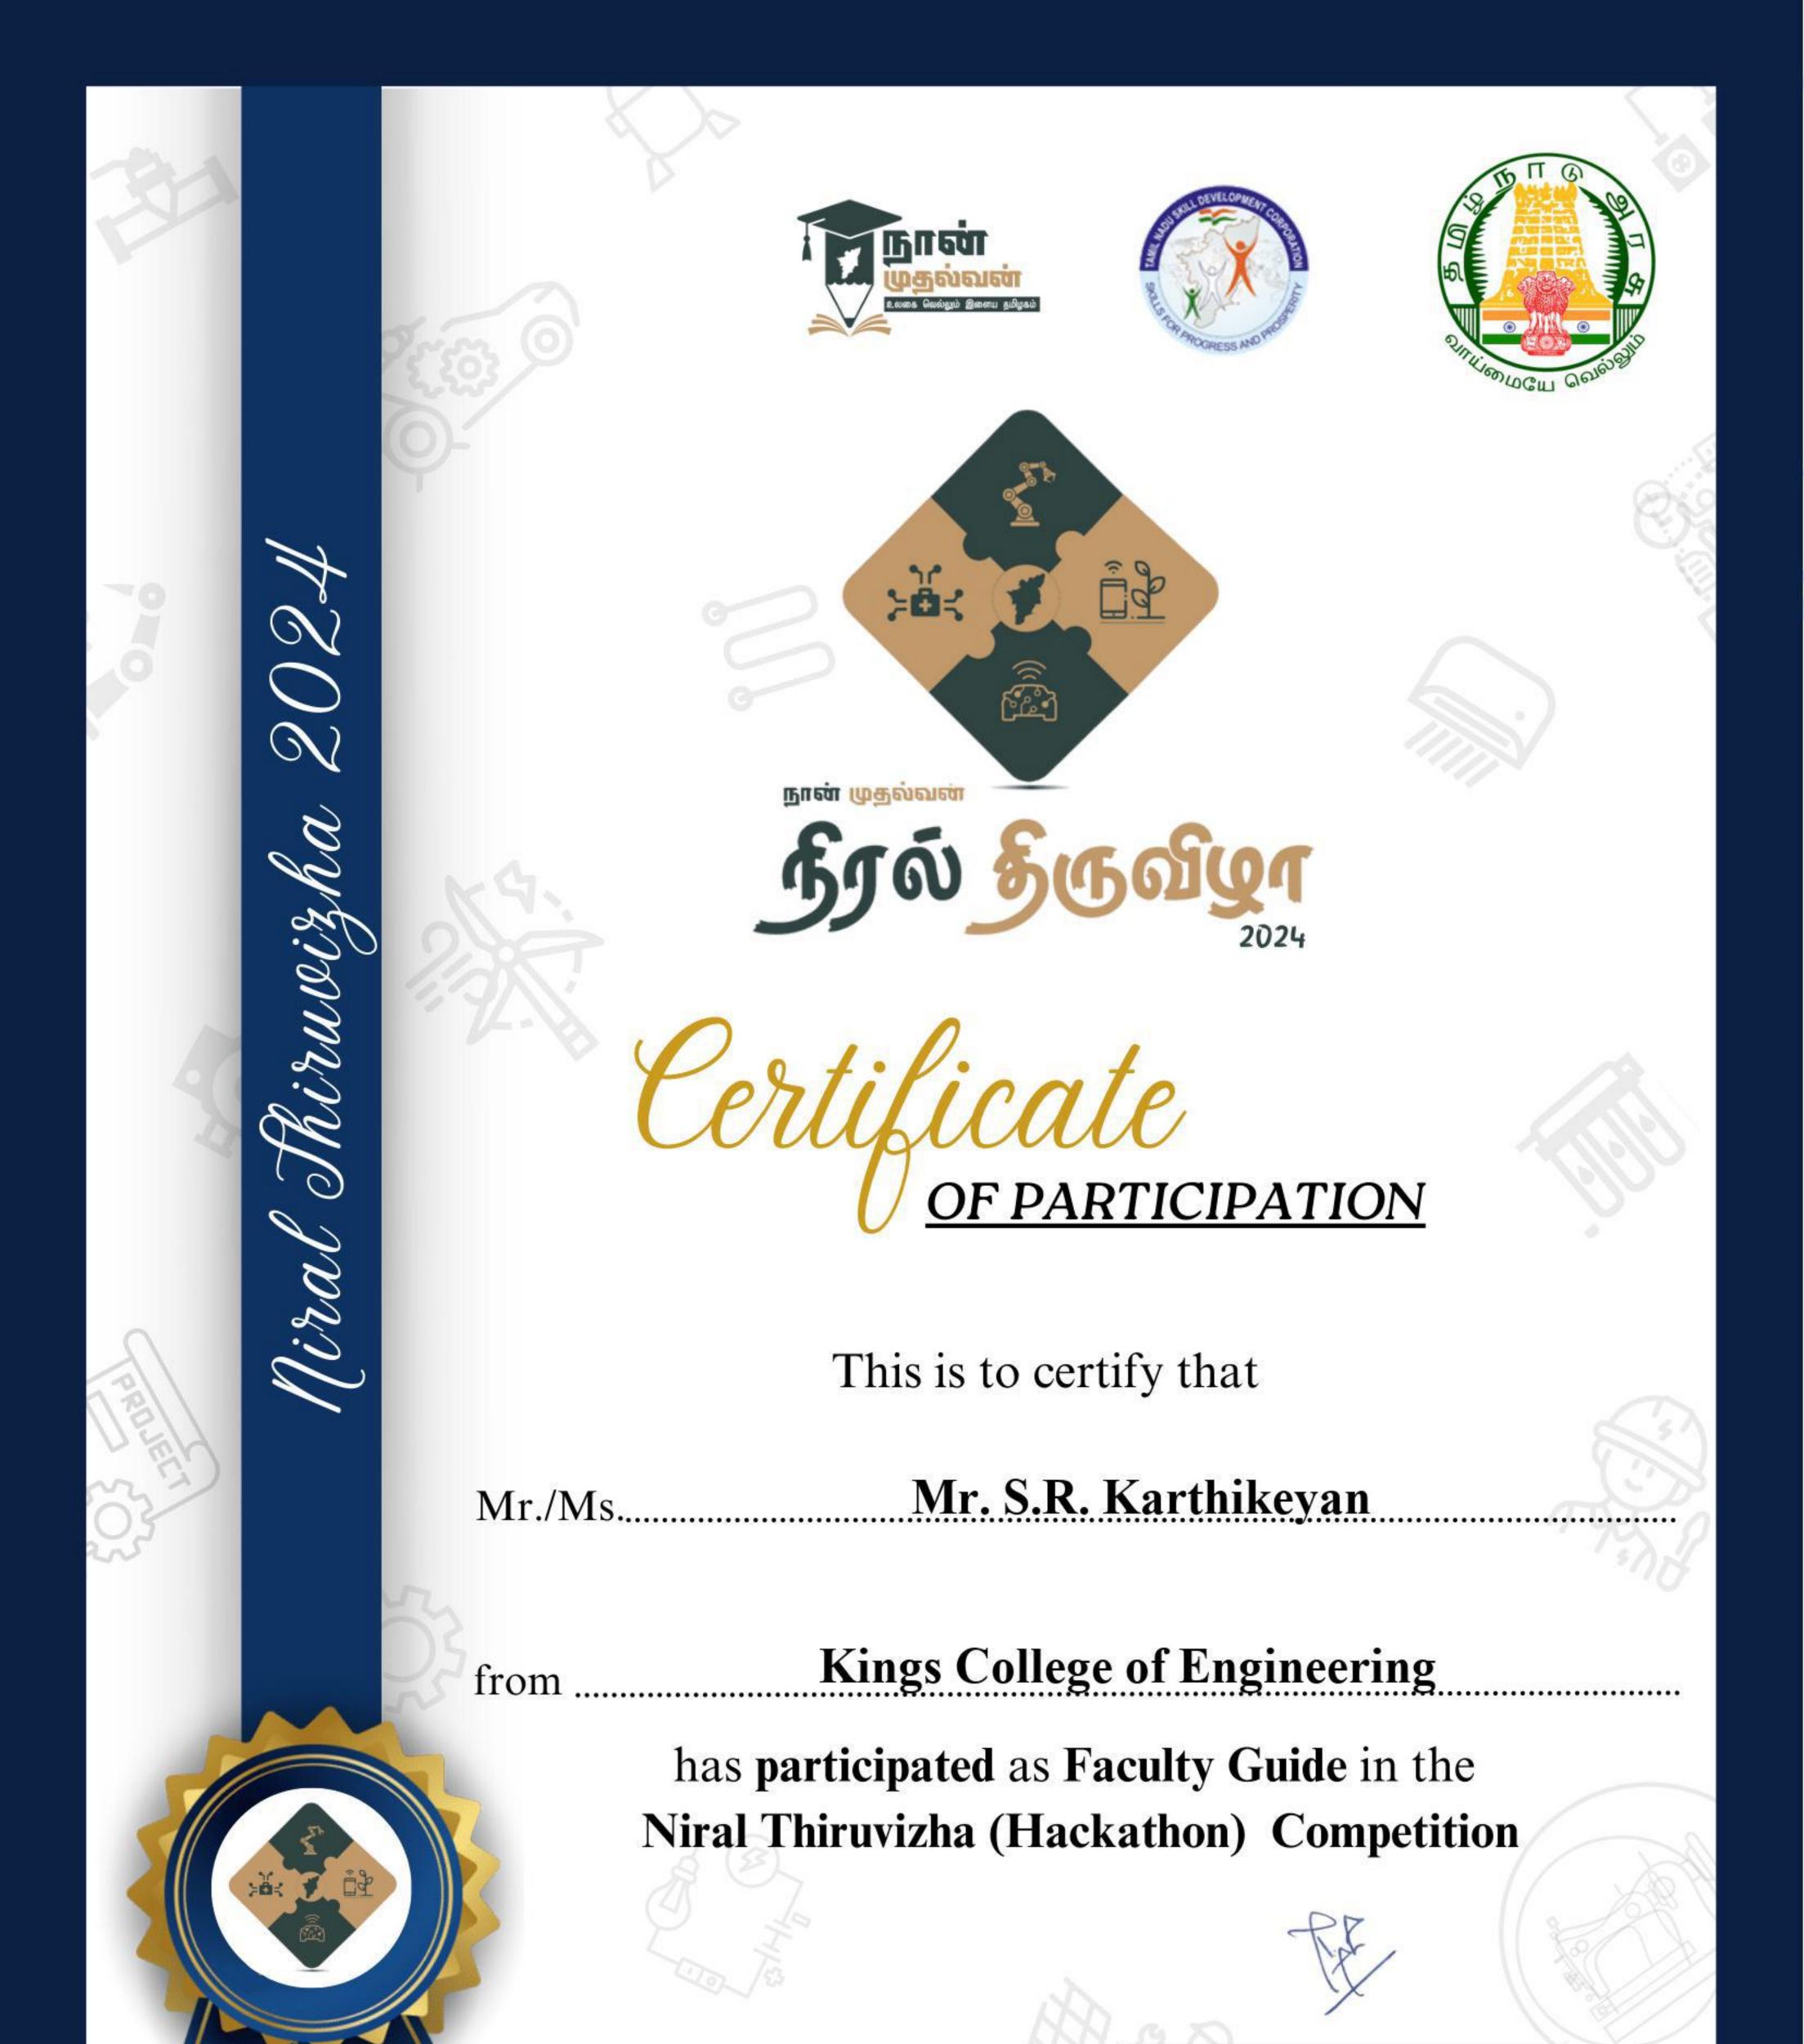

# Grants for research projects sponsored by government/non-government sources such as industry, corporate houses, international bodies, endowment, chairs in the institution during the year 2023-24

| SI.<br>No. | Department                                      | Nature of<br>award                       | Name of awarding<br>agency                           | Amount<br>In Rs. | Page<br>No. |
|------------|-------------------------------------------------|------------------------------------------|------------------------------------------------------|------------------|-------------|
| 1          | Computer<br>Science and<br>Engineering          | PIC-TNSCST                               | TNSCST-PIC-IPCU<br>Establishment                     | 25,000.00        | 2           |
| 2          | Mechanical<br>Engineering                       | Naan<br>Muthalvan -<br>Project<br>Scheme | Niral Thiruvizha 2024 –<br>TNSDC, Anna University.   | 10,000.00        | 6           |
| 3          | Electrical and<br>Electronics<br>Engineering    | Naan<br>Muthalvan -<br>Project<br>Scheme | Niral Thiruvizha 2024 –<br>TNSDC, Anna University.   | 10,000.00        | 23          |
| 4          | Electronics and<br>Communication<br>Engineering | Student<br>Project<br>Scheme             | Tamil Nadu State Council<br>for Science & Technology | 7,500.00         | 39          |
| 5          | Electrical and<br>Electronics<br>Engineering    | Student<br>Project<br>Scheme             | Tamil Nadu State Council<br>for Science & Technology | 7,500.00         | 44          |
| 6          | Mechanical<br>Engineering                       | Student<br>Project<br>Scheme             | Tamil Nadu State Council<br>for Science & Technology | 5,500.00         | 54          |
| 7          | Centre for<br>Promotion of<br>Research          | IEEE Madras<br>Section                   | IEEE Madras Section                                  | 5,000.00         | 62          |

#### Results

| S.No     | College<br>Code | College Name                                                                                   | Theme Name                                               | Faculty Guide                       | Team Member Name                                                                                                      |
|----------|-----------------|------------------------------------------------------------------------------------------------|----------------------------------------------------------|-------------------------------------|-----------------------------------------------------------------------------------------------------------------------|
| 1        | 4               | Madras Institute of Technology, Anna University                                                | Agritech & Food Technology                               | Dr. M R Sumalatha                   | Girish G, Kaillash Kumar S, Sandhiya M, Swetha Das R                                                                  |
| 2        | 1113            | R.M.K.Engineering College                                                                      | Agritech & Food Technology                               | Mr. C. M. Varun                     | Mukesh Nath G, Udhayakumar R                                                                                          |
| 3        | 1113            | R.M.K.Engineering College                                                                      | Agritech & Food Technology                               | Mr.Y.Alexander Jeevanantham         | Dinith N N, Ruthran S, Sri Rajesh J, Vignesh Kumar V                                                                  |
| 4        |                 | R.M.K.Engineering College                                                                      | Agritech & Food Technology                               | Dr. N.R Gladiss Merlin              | G Rohit Sudarsen, Hare Ram C, K Sathvik                                                                               |
| 5        |                 | R.M.K.Engineering College                                                                      | Agritech & Food Technology                               | Dr. N.R Gladiss Merlin              | Prasenna Vignesh V, Revanth JR, S Mithun Raaj                                                                         |
| 6        |                 | Veltech Multitech Dr. Rangarajan Dr. Sakunthala Engineering College                            | Agritech & Food Technology                               | Mrs.S.Sangeetha                     | HariHaran.N, Karan.M, Mohana Aditiyan.P                                                                               |
| 7        | 1118            | Veltech Multitech Dr. Rangarajan Dr. Sakunthala Engineering College                            | Agritech & Food Technology                               | Dr. M. Selvam                       | Suganthan. P                                                                                                          |
| 8        | 1130            | Vel Tech High Tech Dr.Rangarajan Dr.Sakunthala Engineering College (An Autonomous Institution) | Agritech & Food Technology                               | Dr.S.Rajamanickam                   | ABILASH B L, PRAVEEN A, SANTHOSH B, SHYLESH B                                                                         |
| 9        | 1133            | Velammal Institute of Technology                                                               | Agritech & Food Technology                               | A.PONSANGEETHA                      | Ajay Kumar K B, Lohith Shyam Sri S, Sathish Kumar M                                                                   |
| 10       | 2104            | CHENNAI INSTITUTE OF TECHNOLOGY                                                                | Agritech & Food Technology                               | A.TAMILSELVI                        | BIKKA THARUN KUMAR YADAV, RISHIKESAVAN P S                                                                            |
| 11       | 2104            | CHENNAI INSTITUTE OF TECHNOLOGY                                                                | Agritech & Food Technology                               | Senthilkumar A                      | A Ranjith kumar, S Nishanth                                                                                           |
| 12       | 2104            | CHENNAI INSTITUTE OF TECHNOLOGY                                                                | Agritech & Food Technology                               | Harshanya M                         | Allwin p thomas, S.AAKASH                                                                                             |
| 13       | 2105            | Dmi college of Engineering                                                                     | Agritech & Food Technology                               | Dr.D.R.Denslin Brabin               | AMRUTHA MERIN SUNNY, HARSHINI N, JOSHNA N, VISHNU PRIYA                                                               |
| 14       | 2106            | Jeppiaar Institute of technology                                                               | Agritech & Food Technology                               | Mr.S.Saravanan                      | Hari Prasanth K, Rahul Rakesh J, Subhash M                                                                            |
| 15       | 2114            | PANIMALAR ENGINEERING COLLEGE                                                                  | Agritech & Food Technology                               | Dr.S.DEEPA                          | ANISHA G, JAHNAVI K, SUBHIKSHA K, YAMKA DELFIN A                                                                      |
| 16       | 2116            | RAJALAKSHMI ENGINEERING COLLEGE                                                                | Agritech & Food Technology                               | Dr.R.Shanthi                        | ESWARA SAI PRAKASH NUNI, EZHILBHARATH, NIVENDRA Y                                                                     |
| 17       | 2116            | RAJALAKSHMI ENGINEERING COLLEGE                                                                | Agritech & Food Technology                               | Dr.Nithiyanantham K K               | Siddarth S                                                                                                            |
| 18       | 2116            | RAJALAKSHMI ENGINEERING COLLEGE                                                                | Agritech & Food Technology                               | MRS. C. AMUTHA                      | DINESH M, SABARISH KUMAR L M, SNEKAVARSHINI S S, VINUDHA K                                                            |
| 19       | 2116            | RAJALAKSHMI ENGINEERING COLLEGE                                                                | Agritech & Food Technology                               | DR. T. SANTHANA KRISHNAN            | AHAMED SHABITH, JOTHIKA SHREE G K, MADHUMITHA K, SELVA PREVIN R V                                                     |
| 20       | 2116            | RAJALAKSHMI ENGINEERING COLLEGE                                                                | Agritech & Food Technology                               | Mrs. Maharasi M                     | Mrithula.K.R, Senthilnayaki.N, Snehaprabha.K                                                                          |
| 21       | 2116            | RAJALAKSHMI ENGINEERING COLLEGE                                                                | Agritech & Food Technology                               | Ms.M.Sandhiya                       | A.Tinisha, B.Visvesh, H.Vinisha, R.Tharunikaa                                                                         |
| 22       | 2116            | RAJALAKSHMI ENGINEERING COLLEGE                                                                | Agritech & Food Technology                               | Ms. M. Manju                        | Jeyavelan K S, Rissi Kumar P, Shivaraj S, Shivesh P R                                                                 |
| 23       | 2116            | RAJALAKSHMI ENGINEERING COLLEGE                                                                | Agritech & Food Technology                               | Dr. Tamilselvi P                    | Abirami R, Adhavan T, Chetan Choudhary                                                                                |
| 24       | 2122            | Saveetha Engineering college (Autonomous)                                                      | Agritech & Food Technology                               | Dr.Aswini J                         | Aishree Ramesh, S Sanjay, Vincent Isaac Jeyaraj J                                                                     |
| 25       | 3101            | ANAND INSTITUTE OF HIGHER TECHNOLOGY                                                           | Agritech & Food Technology                               | A.S.BALAJI                          | Bandi Revathi, Delcy V, Kalepalli lavanya                                                                             |
| 26       | 3101            | ANAND INSTITUTE OF HIGHER TECHNOLOGY                                                           | Agritech & Food Technology                               | S.DINAKAR JOSE                      | ABBURI LAKSHMI NARAYANA, BARATH, DAISAN N, DURAIRAJ M                                                                 |
| 27       | 3106            | EASWARI ENGINEERING COLLEGE                                                                    | Agritech & Food Technology                               | Mrs.D.Kavitha                       | Burhan Aijaz, Kishore Babu M S, Mohammad Irfan Sheikh                                                                 |
| 28       | 3106            | EASWARI ENGINEERING COLLEGE                                                                    | Agritech & Food Technology                               | Dr.J.Vijayaraj                      | Mugilesh E, Nitish Kumar P, Sanjay Karthik S                                                                          |
| 29       | 3110            | KCG College of Technology                                                                      | Agritech & Food Technology                               | Dr Thomas Leonid                    | Somesh kumar, Vigneshwaran, prem kumar                                                                                |
| 30       | 3111            | LOYOLA ICAM COLLEGE OF ENGINEERING AND TECHNOLOGY                                              | Agritech & Food Technology                               | Dr. S. Mary Virgil Nithya           | Ashik Sharon M, John Mugesh C, Vasanth M                                                                              |
| 31       | 3111            | LOYOLA ICAM COLLEGE OF ENGINEERING AND TECHNOLOGY                                              | Agritech & Food Technology                               | Mr. M. Martin Charles               | Anand samuel, Anton Dominic Savio Vaz S, Cherub Timothy S, Lester Perez R                                             |
| 32       | 3111            | LOYOLA ICAM COLLEGE OF ENGINEERING AND TECHNOLOGY                                              | Agritech & Food Technology                               | Dr. A. Santhi Mary Antony           | Manoj Prasath R S, Satish M S, Suthir T, Theodore B                                                                   |
| 33       | 3111            | LOYOLA ICAM COLLEGE OF ENGINEERING AND TECHNOLOGY                                              | Agritech & Food Technology                               | Dr. G. K. Sathish Kumar             | Ahamed Rasheef H R, Akash Michael A, Levin Prince M, R Dhinesh                                                        |
| 34       | 3111            | LOYOLA ICAM COLLEGE OF ENGINEERING AND TECHNOLOGY                                              | Agritech & Food Technology                               | Mr. B. R. Sathish                   | Joe Sebastian L, Prasanna L, Praveen Samuel S, Vinith Raj A                                                           |
| 35       |                 | ST.JOSEPH'S INSTITUTE OF TECHNOLOGY                                                            | Agritech & Food Technology                               | Dr. D. Menaga                       | ROSHAN B T, VIKAAS S R                                                                                                |
| 36       | 3128            | Agni College of Technology                                                                     | Agritech & Food Technology                               | Ms V.Nivi                           | Karuppaiya M, Tamilarasan . S, Visali .G                                                                              |
| 37       |                 | PRINCE SHRI VENKATESHWARA PADMAVATHY ENGINEERING COLLEGE                                       | Agritech & Food Technology                               | Dr.M.Preetha                        | Jaya Saradhy.P.S, Lingeshwer.S, RahulKumar.P                                                                          |
| 38       |                 | Sri Sai Ram Institute of Technology                                                            | Agritech & Food Technology                               | Parthiban M                         | Harish J, Manobala V, SIVAKUMAR k, Saidhanush k                                                                       |
| 39       |                 | Sri Sai Ram Institute of Technology                                                            | Agritech & Food Technology                               | M Subashini                         | Aiswarya V, Jayadurga M S, Sakthi Priya M, Sandeep R                                                                  |
| 40       |                 | Sri Sai Ram Institute of Technology                                                            | Agritech & Food Technology                               | Dr.A. Rajasekar                     | MUTHUKUMAR G, NANDINI S R, SOUMIYA A, VASANTHKUMAR S R                                                                |
| 41       |                 | Sri Sairam Engineering College                                                                 | Agritech & Food Technology                               | Dr.SURESHKUMAR M                    | HARINISHA N, JESSICA SHARON W, PRIYADHARSHINI M, PRIYANKA MALAR G P                                                   |
| 42       |                 | Sri Sairam Engineering College                                                                 | Agritech & Food Technology                               | Mrs.V.Valarmathi                    | ARUN SANTHOSH V, ARUNN T, DHANUSH PRABHU K, Srihari V                                                                 |
| 43<br>44 | 4207            | C.K. COLLEGE OF ENGINEERING & TECHNOLOGY                                                       | Agritech & Food Technology                               | Mrs. G. Mahalakshmi                 | Dhiviyabala .G, Gayathri .M, Jayasri .A                                                                               |
| 44       | 4207<br>4211    | C.K. COLLEGE OF ENGINEERING & TECHNOLOGY IFET COLLEGE OF ENGINEERING                           | Agritech & Food Technology                               | Dr. R. Kanimozhi<br>Mr.M.O.Ramkumar | Dhakshan.D, Dhanushraj. B, Sambath kumar.K<br>BALAJI K, JAYASRI A R, KARAN R                                          |
| 45       | 4211 4211       | IFET COLLEGE OF ENGINEERING IFET COLLEGE OF ENGINEERING                                        | Agritech & Food Technology                               | Mr.M.O.Ramkumar<br>Mrs.K.Kalaiselvi | BALAJI K, JAYASKI A K, KAKAN K<br>Alex.M, Hari.K, Jaya Prakash Narayanan.A                                            |
| 46       | 4211 4211       | IFET COLLEGE OF ENGINEERING                                                                    | Agritech & Food Technology<br>Agritech & Food Technology | Dr.T.Ananth kumar                   | Alex.M, Hari.K, Jaya Prakash Narayanan.A<br>NIDYA THIRSHALA M, NIVETHA N, OVIYA A, SABIMOZHI M                        |
| 47       | 4211            | IFET COLLEGE OF ENGINEERING                                                                    | Agritech & Food Technology                               | Mrs.G.Leema Roselin                 | INDYA THIRSHALA M, NIVETHA N, OVIYA A, SABIMOZHI M<br>LOKESH E, MOHAMED INAMUL HUSSAIN N, NITHISH G, POORNACHANDRAN G |
| 48       | 4211            | IFET COLLEGE OF ENGINEERING                                                                    | Agritech & Food Technology                               | Mr.C.Manimaran                      | P. MOHAN, S. NAVEEN RAJ, S. SRINEVASAN, S.DHARANIDHARAN                                                               |
| 50       | 4211            | IFET COLLEGE OF ENGINEERING                                                                    | Agritech & Food Technology                               | Ms.K.Sheela                         | J.Nandhakumar, K.Mangaiyarkarasi, R.Pooja sree, S.Sivasankari                                                         |
| 51       | 4211            | KARPAGA VINAYAGA COLLEGE OF ENGINEERING AND TECHNOLOGY                                         | Agritech & Food Technology                               | P.Geetha                            | G.Harini, S.Jayasri, V.Arivazhagan, V.Ravinapriya                                                                     |
| 52       | 4212            | Mailam engineering college                                                                     | Agritech & Food Technology                               | Dr. DHANASEKARAN K                  | DHANENDHIRAN R, MOHAMED ASHIQ M, MOHAMMED THARICK K, SUBBASH V                                                        |
| 53       |                 | Mailam engineering college                                                                     | Agritech & Food Technology                               | GAJENDIRAN R                        | A.Deepa, D.Mahalakshmi, S.Aishwarya Lakshmi                                                                           |
| 54       | 4216            | Mailam engineering college                                                                     | Agritech & Food Technology                               | Mr.S.Vanakovarayan                  | Divyashree G, Hemavathi M, Jeeva P                                                                                    |
| 55       | 4216            | Mailam engineering college                                                                     | Agritech & Food Technology                               | Dr.MOHANADEVI C                     | Dhanesh D, Mohamed Ibrahim R, Praveen Kumar M, Youvaraj J                                                             |
| 56       | 4216            | Mailam engineering college                                                                     | Agritech & Food Technology                               | K.Sundaravinayagam                  | Nitin Vimal Guru M, Ranjith Kumar M, Sabarivasan K, Tamilselvan E                                                     |
| 57       |                 | Mailam engineering college                                                                     | Agritech & Food Technology 6                             | Mr.S.Shanmuganathan                 | ARUN S, BALAMURUGAN A, EZHILARASAN P                                                                                  |
|          |                 |                                                                                                | ······································                   |                                     | •                                                                                                                     |