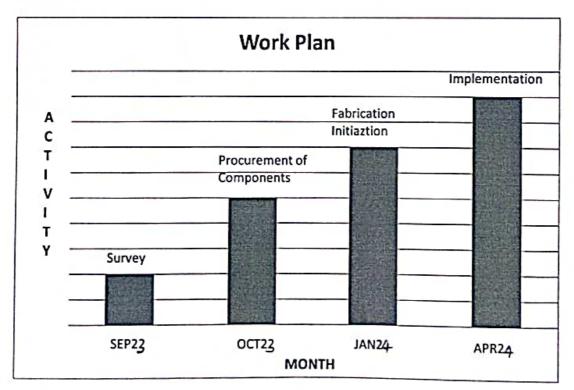

| 1          | 1000        |
| 4.                                       | Nozzles                                                                 | •          | 500         |
| 5                                        | Storage tank                                                            |            | 250         |
| 6                                        | Miscellaneous Expanses                                                  |            | 2000        |
|                                          |                                                                         | Total (Rs) | 5950        |
| Rupees Five Thousand and Nine Fifty only |                                                                         |            |             |

#### WORK PLAN:



#### CERTIFICATE:

1.4 2.44

This is to certify that S.SHANMUGABHARATHI, A.SARAVANAN, M.HARISH RAGAVENDRA & M.KABILAN are a bonafide final year students of U.G.Mechanical Engineering of our college and it is also certified that two copies of utilization certificate and final report along with seminar paper will be sent to the Council after completion of the project by the end of April 2024.

Signature of Guide

T. P. Myny 513/10/23 Signature of HoD HO.D

EPARTMENT OF MECHANICAL ENGINGEERING KINGS COLLEGE OF ENGINEERING PHNALKULAM

13/10/2023 2.00

Signature of Register/Principal/Dean VPRINCIPAL Kings College of Engineeting PUNALKULAM - 613-803.



### Fwd: IEEE - Proposal - Financial Support - Workshop - reg.,

Principal <principal@kingsengg.edu.in> Tue, Oct 31, 2023 at 10:50 AM To: Nira