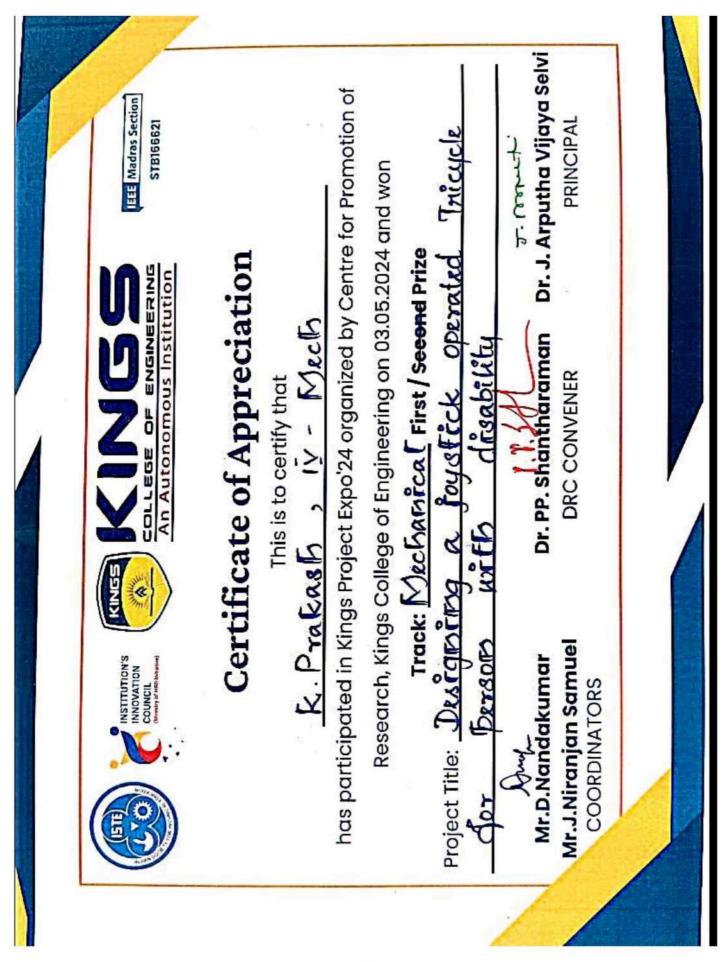

T i<br>F O R                                                 | H<br>Manufacturing o                                                                                                              | Central Insti<br>I<br>I<br>SIGNATURE WITH I                                                                                                                                                                                                                                                                                                                                                                                                                                                                                                                                                                              |









#### PRE-RECEIPT

| Niral Thiruvizha IE | NMNT756                                 |
|---------------------|-----------------------------------------|
| College Name        | : 8211 - KINGS COLLEGE OF ENGINEERING   |
| Project Title       | EDESIGNING A JOYSTICK OPERATED TRICYCLE |
| Faculty Guide       | Dr. S. SABANAYAGAM                      |

Name of the students:

| Sl.No. | Reg. No.           | Name          | Branch  | Mobile No. |
|--------|--------------------|---------------|---------|------------|
| 1.     | 821120114-         | PRAKASH K     | 14 MECH | 9025242761 |
| 2.     | 821120114-         | JEGANK        | IN MECH | 9345343409 |
| 3.     | 821120114.         | LALITHKUMAR E | IV MECH | 90257719A1 |
| A.     | 82112014-<br>- 317 | MAHENDRAH M   | IN MECH | 8940706