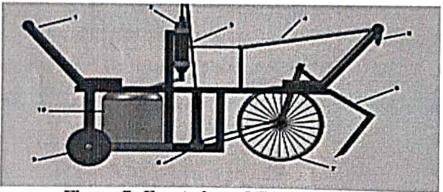

sprayers are manually operated.

#### Objective

The main goal of this project is

- · Decrease the operational cost by using new mechanism
- To develop and implement an more efficient method for spraying

#### Design Methodology

In our country farming is done by traditional way, besides that there is large development of industrial and service sector as compared to that of agriculture. The spraying is traditionally done by labor carrying backpack type sprayer which requires more human effort. The weeding is generally done with the help of Bulls which becomes costly for farmers having small farming land. So to overcome these above two problems, we tried to eliminate these problems and designed the equipment which will be beneficial to the farmer for the spraying and weeding operations.



Figure 7: Front view of CAD model

- 1-Handle for controlling.
- 2- Reciprocating pump.
- 3-Connecting link (bar).
- 4- Flexible pipes.
- 5-Nozzles.

- 6 Weed cutter plate.
- 7 Wheel.
- 8 Crank.
- 9 Supporting wheels.
- 10 Storage tank,

#### Working

- When the equipment is push forward by using handles, front wheel rotates and the gear is mounted at the axle of wheel is start to rotate and its rotation is then transferred to the pinion through the chain drive.
- The rotary motion of the pinion is converted into the reciprocating motion by the single slider crank mechanism, due to this arrangement the connecting rod moves upward and downward which then reciprocate the piston of single acting reciprocating pump mounted at the top of storage tank.
- During the upward motion of the connect