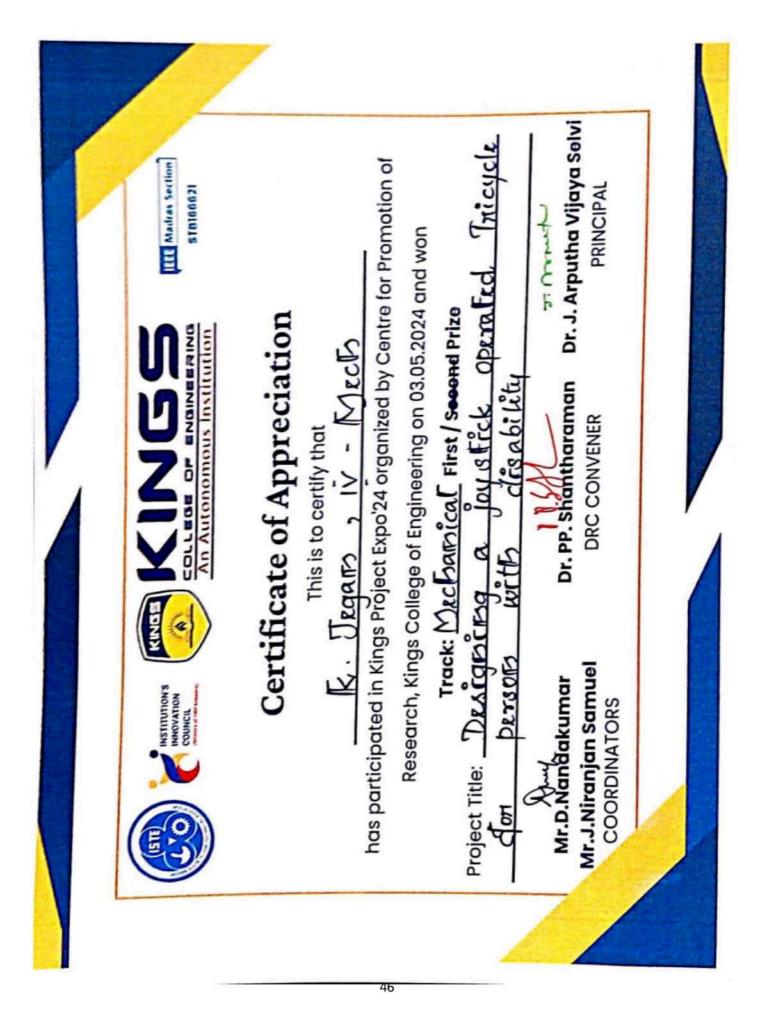

# Grants for research projects sponsored by government/non-government sources such as industry, corporate houses, international bodies, endowment, chairs in the institution during the year 2023-24

| SI.<br>No. | Department                                      | Nature of<br>award                       | Name of awarding<br>agency                           | Amount<br>In Rs. | Page<br>No. |
|------------|-------------------------------------------------|------------------------------------------|------------------------------------------------------|------------------|-------------|
| 1          | Computer<br>Science and<br>Engineering          | PIC-TNSCST                               | TNSCST-PIC-IPCU<br>Establishment                     | 25,000.00        | 2           |
| 2          | Mechanical<br>Engineering                       | Naan<br>Muthalvan -<br>Project<br>Scheme | Niral Thiruvizha 2024 –<br>TNSDC, Anna University.   | 10,000.00        | 6           |
| 3          | Electrical and<br>Electronics<br>Engineering    | Naan<br>Muthalvan -<br>Project<br>Scheme | Niral Thiruvizha 2024 –<br>TNSDC, Anna University.   | 10,000.00        | 23          |
| 4          | Electronics and<br>Communication<br>Engineering | Student<br>Project<br>Scheme             | Tamil Nadu State Council<br>for Science & Technology | 7,500.00         | 39          |
| 5          | Electrical and<br>Electronics<br>Engineering    | Student<br>Project<br>Scheme             | Tamil Nadu State Council<br>for Science & Technology | 7,500.00         | 44          |
| 6          | Mechanical<br>Engineering                       | Student<br>Project<br>Scheme             | Tamil Nadu State Council<br>for Science & Technology | 5,500.00         | 54          |
| 7          | Centre for<br>Promotion of<br>Research          | IEEE Madras<br>Section                   | IEEE Madras Section                                  | 5,000.00         | 62          |