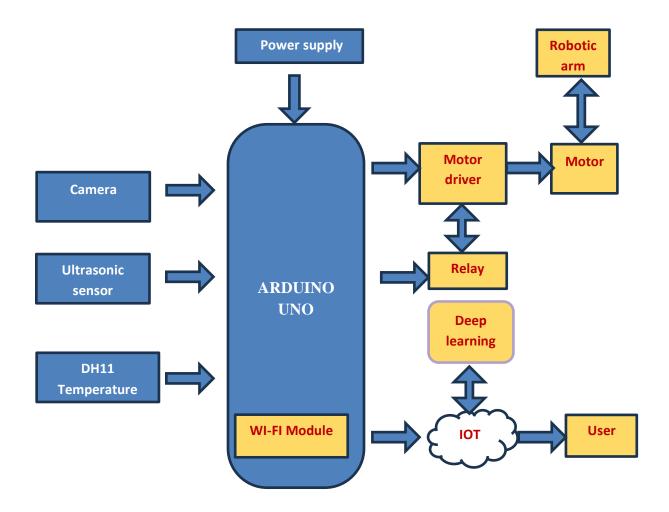

VGGISH deep learning. The temperature of the child is determined by using temperature sensor threshold value is 50 degrees celsius and verify the child is alive. The mobile application display the status of the condition of the child. A tele-conferencing system will also be add to the robot for communicating with the child . The robotic arm is controlled by the motor driver. The motor fixed in the top will control the rope movement (up and down). Remaining two motors fixed in the arm used to open and close the robot arm. An AI-based robot gripper holds the child tightly and takes them out

safely. Also, we can gain a better understanding of the borehole. This will enable us to perceive the child's location and position as well as detect any faults in the pipeline.

### **BLOCK DIAGRAM:**



#### 1.4 WORK PLAN :

| S.NO | Preparation and planning     | Duration |
|------|------------------------------|----------|
| 1    | Components purchase          | 1 month  |
| 2    | Circuit design and assemble  | 1 month  |
| 3    | Circuit testing              | 1 month  |
| 4    | Implementation and execution | 2 month  |

#### **1.5 BUDGET:**

| S.No | Components        | Cost - Rs |
|------|-------------------|-----------|
| 1    | Arduino Uno       | 1500      |
| 2    | Motor driver      | 280       |
| 3    | Gear Motor (3)    | 1800      |
| 4    | Gears             | 530       |
| 5    | DH11 sensor       | 270       |
| 6    | IR Camera         | 1534      |
| 7    | Ultrasonic sensor | 180       |
| 8    | 12v battery       | 1340      |
| 9    | Speaker           | 290