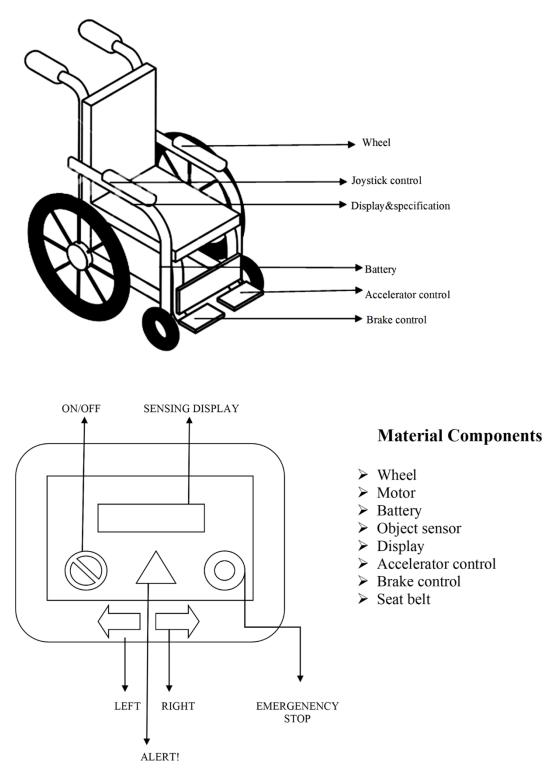

r individuals with diverse mobility limitations.
- 4. The joystick control system is designed to be adaptable to different tricycle models, allowing for widespread use across various configurations and sizes. The joystick unit consists of a sensitive and responsive control interface, enabling precise steering with minimal effort.
- 5. The joystick control mechanism is seamlessly integrated into the tricycle frame, maintaining a low profile and minimizing visual and physical obstruction.
- 6. Implementing necessary modifications based on user feedback to optimize the joystick control mechanism.

# Work plan:

- Needs Assessment
- Vehicle Design
- Development of Model
- Hardware Assembly
- Compatibility Testing
- Energy consumption Testing
- User Interface and Accessibility
- Documentation



**Figure 1 Fabrication Model** 

# **Expected outcomes/results**

A joystick-operated tricycle for persons with disabilities is designed to provide enhanced mobility and independence for individuals facing challenges in using traditional controls such as pedals or steering wheels. The expected outcomes of such a device include: Increased Mobility, User-Friendly Interface, Improved Quality of Life, Customization Options, Positive Psychological Impact. In conclusion, a joystick-operated tricycle for persons with disabilities aims to enhance mobility, promote independence, and improve the overall quality of life for individuals facing mobility challenges. Regular feedback and iterative improvements will be essential in ensuring the device meets the diverse needs of its users.

# UNDERTAKING