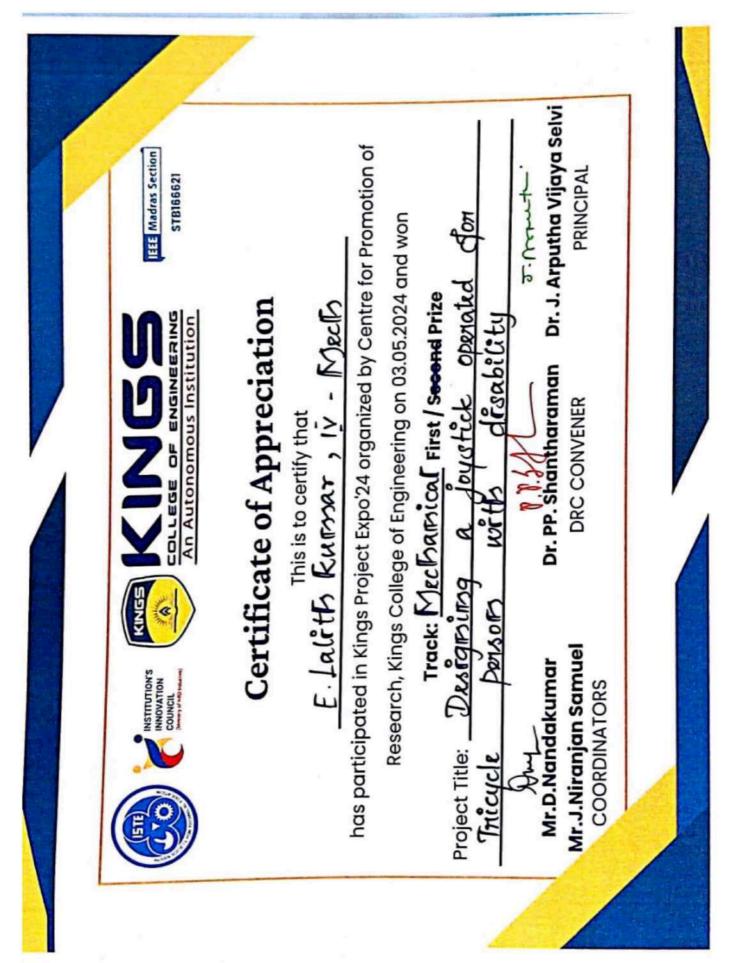

# Grants for research projects sponsored by government/non-government sources such as industry, corporate houses, international bodies, endowment, chairs in the institution during the year 2023-24

| SI.<br>No. | Department                                      | Nature of<br>award                       | Name of awarding<br>agency                           | Amount<br>In Rs. | Page<br>No. |
|------------|-------------------------------------------------|------------------------------------------|------------------------------------------------------|------------------|-------------|
| 1          | Computer<br>Science and<br>Engineering          | PIC-TNSCST                               | TNSCST-PIC-IPCU<br>Establishment                     | 25,000.00        | 2           |
| 2          | Mechanical<br>Engineering                       | Naan<br>Muthalvan -<br>Project<br>Scheme | Niral Thiruvizha 2024 –<br>TNSDC, Anna University.   | 10,000.00        | 6           |
| 3          | Electrical and<br>Electronics<br>Engineering    | Naan<br>Muthalvan -<br>Project<br>Scheme | Niral Thiruvizha 2024 –<br>TNSDC, Anna University.   | 10,000.00        | 23          |
| 4          | Electronics and<br>Communication<br>Engineering | Student<br>Project<br>Scheme             | Tamil Nadu State Council<br>for Science & Technology | 7,500.00         | 39          |
| 5          | Electrical and<br>Electronics<br>Engineering    | Student<br>Project<br>Scheme             | Tamil Nadu State Council<br>for Science & Technology | 7,500.00         | 44          |
| 6          | Mechanical<br>Engineering                       | Student<br>Project<br>Scheme             | Tamil Nadu State Council<br>for Science & Technology | 5,500.00         | 54          |
| 7          | Centre for<br>Promotion of<br>Research          | IEEE Madras<br>Section                   | IEEE Madras Section                                  | 5,000.00         | 62          |